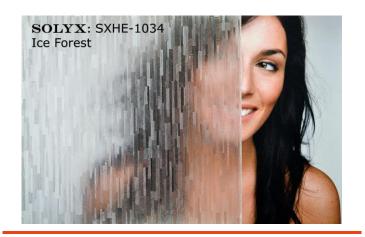

# **Product Description**

 ${\bf SOLYX} \& \textbf{ SXHE-1034 lce Forest} \ is a clear translucent, high grade embossed textured pattern vinyl film. This product is ideal for obscuring direct visibility while allowing excellent light transmission.$ 